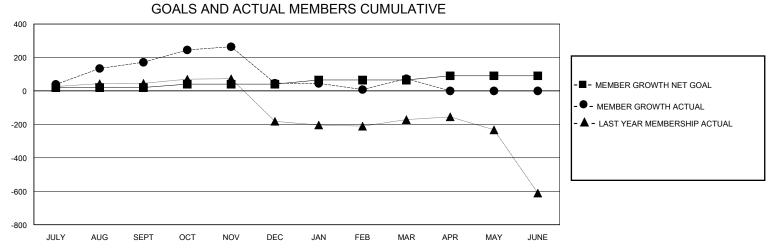

## District 301A2

Results as of: 3/31/2024

| GMT:                  |               |           | GMT CA        |                       |                       |                         |                                                    |  |
|-----------------------|---------------|-----------|---------------|-----------------------|-----------------------|-------------------------|----------------------------------------------------|--|
|                       | Club          | s         |               | Members               |                       |                         |                                                    |  |
| RESULTS FOR 2023-2024 |               |           |               | RESULTS FOR 2023-2024 |                       |                         |                                                    |  |
| QUARTER               | NEW CLUB GOAL | NEW CLUBS | DROPPED CLUBS | QUARTER MEMB          | ER GROWTH NET<br>GOAL | MEMBER GROWTH<br>ACTUAL | DROPPED<br>MEMBERS ACTUAL<br>(including transfers) |  |
| JULY/AUG/SEPT         | 2             | 1         | 0             | JULY/AUG/SEPT         | 20                    | 297                     | 77                                                 |  |
| OCT/NOV/DEC           | 0             | 2         | 9             | OCT/NOV/DEC           | 20                    | 190                     | 308                                                |  |
| JAN/FEB/MAR           | 2             | 1         | 3             | JAN/FEB/MAR           | 25                    | 139                     | 109                                                |  |
| APR/MAY/JUNE          | 1             | 0         | 0             | APR/MAY/JUNE          | 25                    | 0                       | 0                                                  |  |